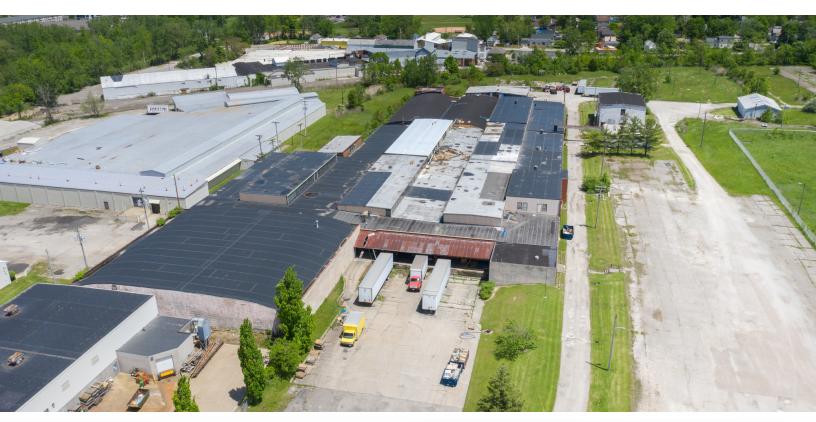

### INDOOR COLD STORAGE UNITS WITH DOCK ACCESS

FOR LEASE 220 N STATE ROAD MEDINA, OH 44256

**LEASE RATE: \$1,200/MO** 

### PROPERTY HIGHLIGHTS

- Total SF: 800 4,000 SF
- Units Available: 5 800 SF 20'X40'
  Indoor storage/work units with lights and secured gate. All units can be combined.
- · Ceiling Clear: 14'
- Access to: Forklift, Large Truck Lot, and 80' Common Truck Dock Terminal
- 1 Year Lease Minimum
- Zoning: I-1
- 1 mile west of Historic Medina Square
- Highway Access: 4 miles to I-71/SR-18 interchange