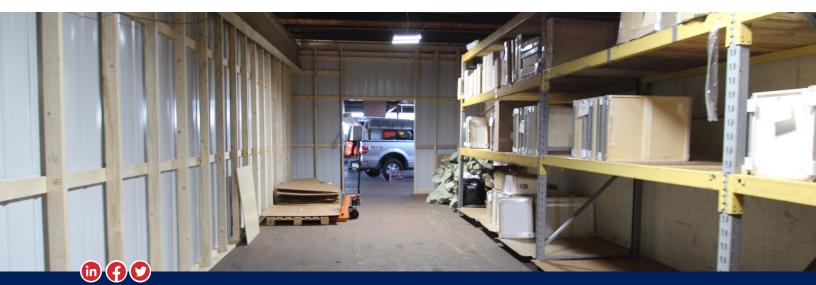

### PROPERTY HIGHLIGHTS

- Total SF: 800 4,000 SF
- Units Available: 5 800 SF 20'X40'
  Indoor storage/work units with lights and secured gate. All units can be combined.
- · Ceiling Clear: 14'
- Access to: Forklift, Large Truck Lot, and 80' Common Truck Dock Terminal
- 1 Year Lease Minimum
- Zoning: I-1
- 1 mile west of Historic Medina Square
- Highway Access: 4 miles to I-71/SR-18 interchange