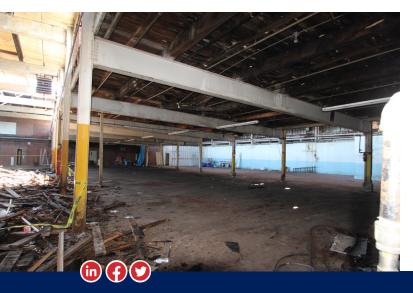

### PROPERTY HIGHLIGHTS

- Total SF: 800 4,000 SF
- Units Available: 5 800 SF 20'X40'
  Indoor storage/work units with lights and secured gate. All units can be combined.
- · Ceiling Clear: 14'
- Access to: Forklift, Large Truck Lot, and 80' Common Truck Dock Terminal
- 1 Year Lease Minimum
- Zoning: I-1
- 1 mile west of Historic Medina Square
- Highway Access: 4 miles to I-71/SR-18 interchange