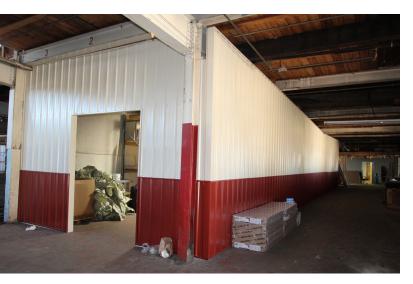

### PROPERTY HIGHLIGHTS

- Total SF: 800 4,000 SF
- Units Available: 5 800 SF 20'X40'
  Indoor storage/work units with lights and secured gate. All units can be combined.
- · Ceiling Clear: 14'
- Access to: Forklift, Large Truck Lot, and 80' Common Truck Dock Terminal
- 1 Year Lease Minimum
- Zoning: I-1
- 1 mile west of Historic Medina Square
- Highway Access: 4 miles to I-71/SR-18 interchange

# INDOOR COLD STORAGE UNITS WITH DOCK ACCESS

FOR LEASE 220 N STATE ROAD MEDINA, OH 44256

**LEASE RATE: \$1,200/MO** 