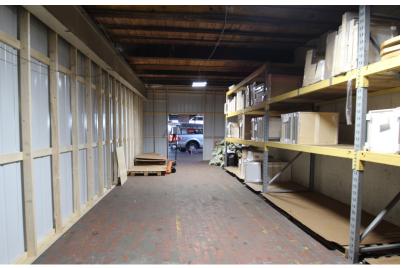

### PROPERTY HIGHLIGHTS

- Total SF: 800 4,000 SF
- Units Available: 5 800 SF 20'X40'
  Indoor storage/work units with lights and secured gate. All units can be combined.
- · Ceiling Clear: 14'
- Access to: Forklift, Large Truck Lot, and 80' Common Truck Dock Terminal
- 1 Year Lease Minimum
- Zoning: I-1
- 1 mile west of Historic Medina Square
- Highway Access: 4 miles to I-71/SR-18 interchange