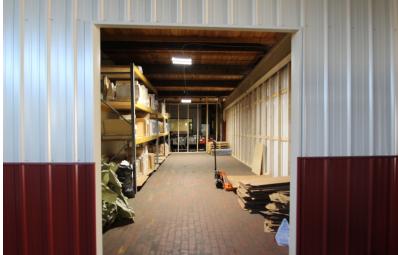

### PROPERTY HIGHLIGHTS

- Total SF: 800 4,000 SF
- Units Available: 5 800 SF 20'X40'
  Indoor storage/work units with lights and secured gate. All units can be combined.
- · Ceiling Clear: 14'
- Access to: Forklift, Large Truck Lot, and 80' Common Truck Dock Terminal
- 1 Year Lease Minimum
- Zoning: I-1
- 1 mile west of Historic Medina Square
- Highway Access: 4 miles to I-71/SR-18 interchange

# INDOOR COLD STORAGE UNITS WITH DOCK ACCESS

FOR LEASE 220 N STATE ROAD MEDINA, OH 44256

**LEASE RATE: \$1,200/MO** 