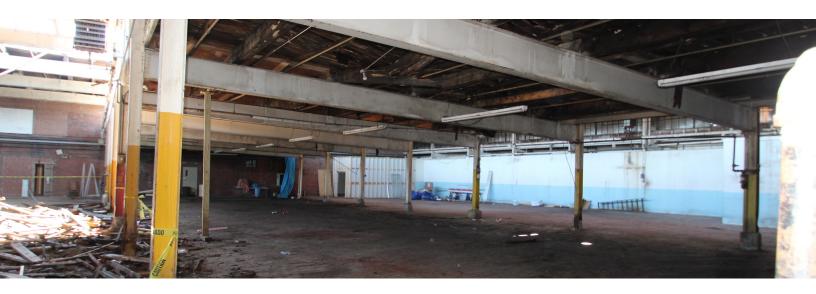

### PROPERTY HIGHLIGHTS

- Total SF: 800 4,000 SF
- Units Available: 5 800 SF 20'X40'
  Indoor storage/work units with lights and secured gate. All units can be combined.
- · Ceiling Clear: 14'
- Access to: Forklift, Large Truck Lot, and 80' Common Truck Dock Terminal
- 1 Year Lease Minimum
- Zoning: I-1
- 1 mile west of Historic Medina Square
- Highway Access: 4 miles to I-71/SR-18 interchange