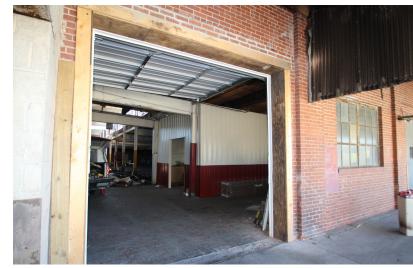

### PROPERTY HIGHLIGHTS

- Total SF: 800 4,000 SF
- Units Available: 5 800 SF 20'X40'
  Indoor storage/work units with lights and secured gate. All units can be combined.
- · Ceiling Clear: 14'
- Access to: Forklift, Large Truck Lot, and 80' Common Truck Dock Terminal
- 1 Year Lease Minimum
- Zoning: I-1
- 1 mile west of Historic Medina Square
- Highway Access: 4 miles to I-71/SR-18 interchange